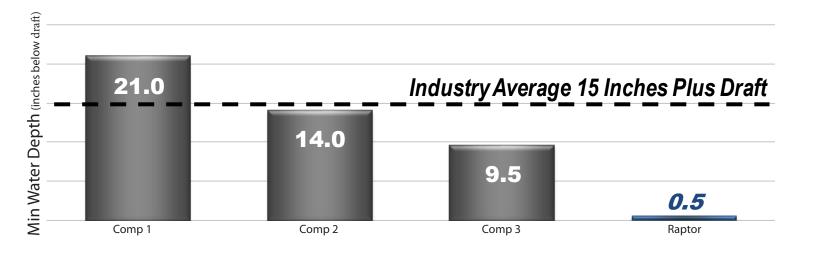

**Model: NZD7500** 

## **Don't Let Your Lift Limit Your Boat**



## **The Comparison**



## The Depth



## **The Dimensions**

| MODEL    | CAPACITY  | LIFT<br>TRAVEL | USABLE<br>WIDTH |      | FRAME<br>LENGTH | CLEARANCE<br>HEIGHT | OVERALL<br>HEIGHT | WATER<br>HEIGHT<br>(BELOW DRAFT) | WEIGHT      | CANOPY<br>OPTIONS |
|----------|-----------|----------------|-----------------|------|-----------------|---------------------|-------------------|----------------------------------|-------------|-------------------|
| NZD-7500 | 7,500 LBS | 84"            | 117"            | 138" | 122"            | 137"                | 171"              | 0.5"                             | 1200<br>LBS | 27'               |

<sup>\*</sup>Standard Lift Includes: Lift, 2 Carpeted Bunks, 24 Foot Canopy, 24V 20W Solar System, Dual Battery Tray, 24V DC Hoist System. 15 Year Limited Warranty