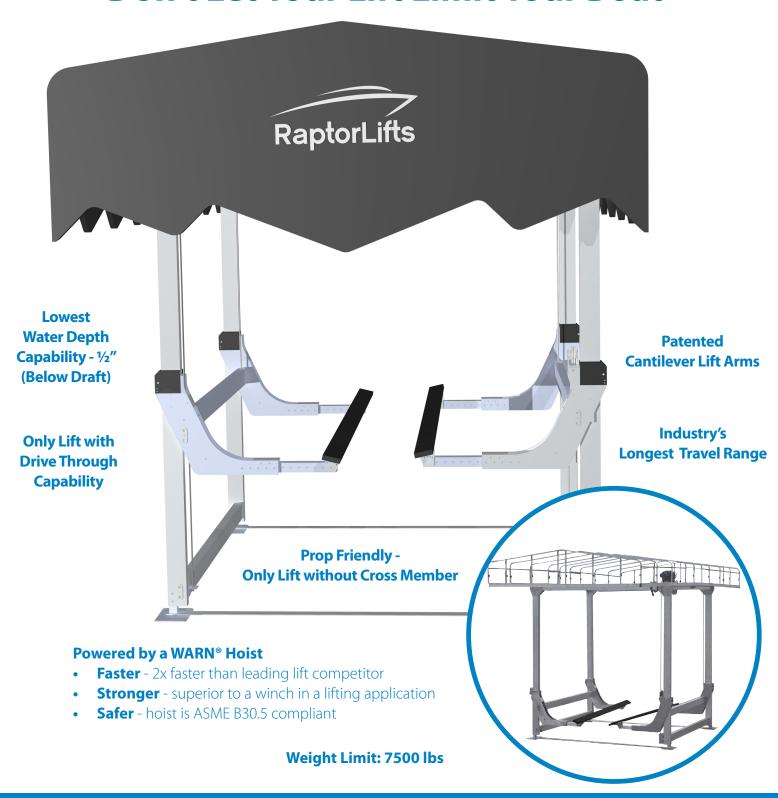

**Model: NZD7500** 

## **Don't Let Your Lift Limit Your Boat**



## **The Comparison**



## The Depth



## **The Dimensions**

| MODEL    | CAPACITY  | LIFT<br>TRAVEL | USABLE<br>WIDTH |      | FRAME<br>LENGTH | CLEARANCE<br>HEIGHT | OVERALL<br>HEIGHT | WATER<br>HEIGHT<br>(BELOW DRAFT) | WEIGHT      | CANOPY<br>OPTIONS |
|----------|-----------|----------------|-----------------|------|-----------------|---------------------|-------------------|----------------------------------|-------------|-------------------|
| NZD-7500 | 7,500 LBS | 84"            | 117"            | 138" | 122"            | 137"                | 171"              | 0.5"                             | 1200<br>LBS | 27'               |

<sup>\*</sup>Standard Lift Includes: Lift, 2 Carpeted Bunks, 24 Foot Canopy, 24V 20W Solar System, Dual Battery Tray, 24V DC Hoist System. 15 Yea