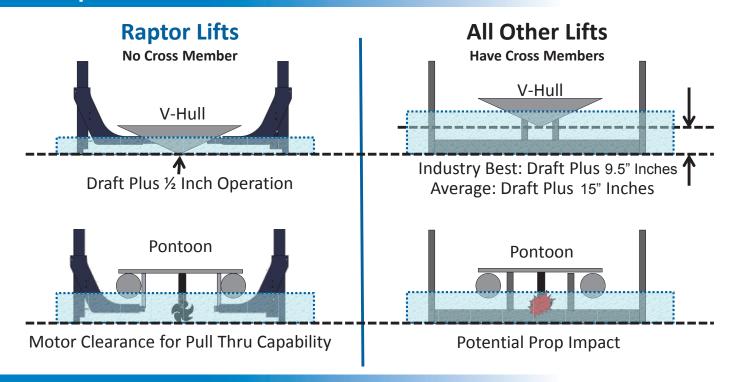

**Model: NZD7500** 

## **Don't Let Your Lift Limit Your Boat**



## **The Comparison**



## The Depth



## **The Dimensions**

| MODEL    | CAPACITY  | LIFT<br>TRAVEL | USABLE<br>WIDTH |      | FRAME<br>LENGTH | CLEARANCE<br>HEIGHT | OVERALL<br>HEIGHT | WATER<br>HEIGHT<br>(BELOW DRAFT) | WEIGHT      | CANOPY<br>OPTIONS |
|----------|-----------|----------------|-----------------|------|-----------------|---------------------|-------------------|----------------------------------|-------------|-------------------|
| NZD-7500 | 7,500 LBS | 84"            | 117"            | 138" | 122"            | 137"                | 171"              | 0.5"                             | 1200<br>LBS | 27'               |

<sup>\*</sup>Standard Lift Includes: Lift, 2 Carpeted Bunks, 24 Foot Canopy, 24V 20W Solar System, Dual Battery Tray, 24V DC Hoist System. 15 Year Limited Warranty